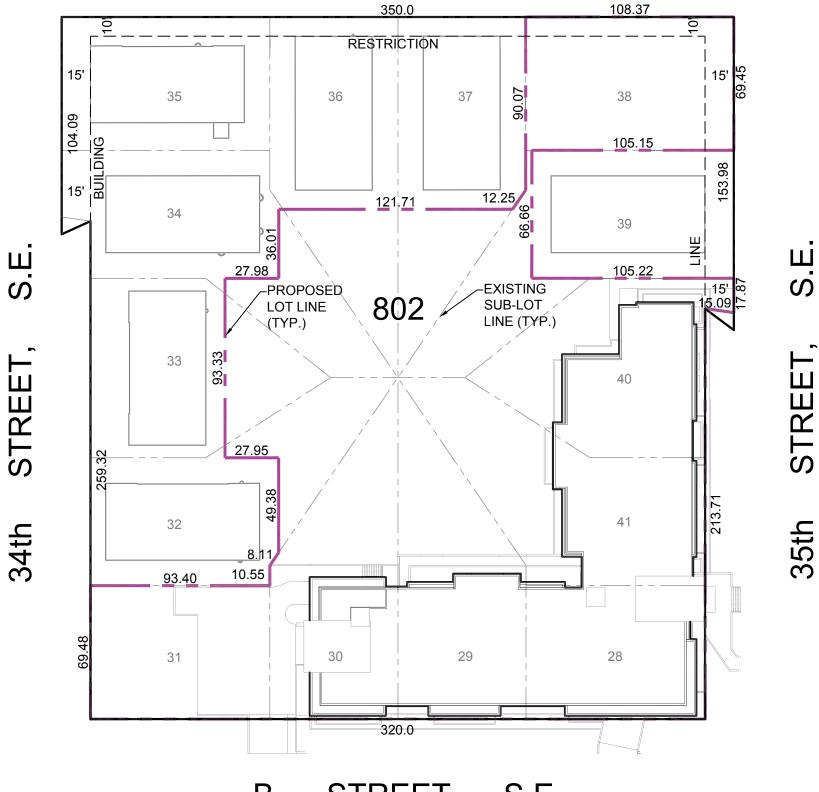

EED 40'-0".



0 8 16 32







DESIGN SHOWN IS FOR ILLUSTRATIVE OURPOSES ONLY. FINAL DESIGN MAY VARY IN LAYOUT AND DETAIL. FINAL HEIGHT AND FLOOR ELEVATIONS MAY VARY BUT OVERALL HEIGHT SHALL NOT EXCEED 40'-0".

## 35TH STREET COURTYARD ELEVATION









DESIGN SHOWN IS FOR ILLUSTRATIVE OURPOSES ONLY. FINAL DESIGN MAY VARY IN LAYOUT AND DETAIL. FINAL HEIGHT AND FLOOR ELEVATIONS MAY VARY BUT OVERALL HEIGHT SHALL NOT EXCEED 40'-0".







GREENSTEIN DELORME & LUCHS, P.C.

**35TH STREET END ELEVATION** 



**B STREET SIDE ELEVATION** 



MISC. ELEVATIONS

35TH AND B STREET **BZA SUBMISSION** 

DESIGN SHOWN IS FOR ILLUSTRATIVE OURPOSES

OVERALL HEIGHT SHALL NOT EXCEED 40'-0".

ONLY. FINAL DESIGN MAY VARY IN LAYOUT AND DETAIL. FINAL HEIGHT AND FLOOR ELEVATIONS MAY VARY BUT

## A STREET, S.E.



B STREET, S.E.



35TH AND B STREET BZA SUBMISSION