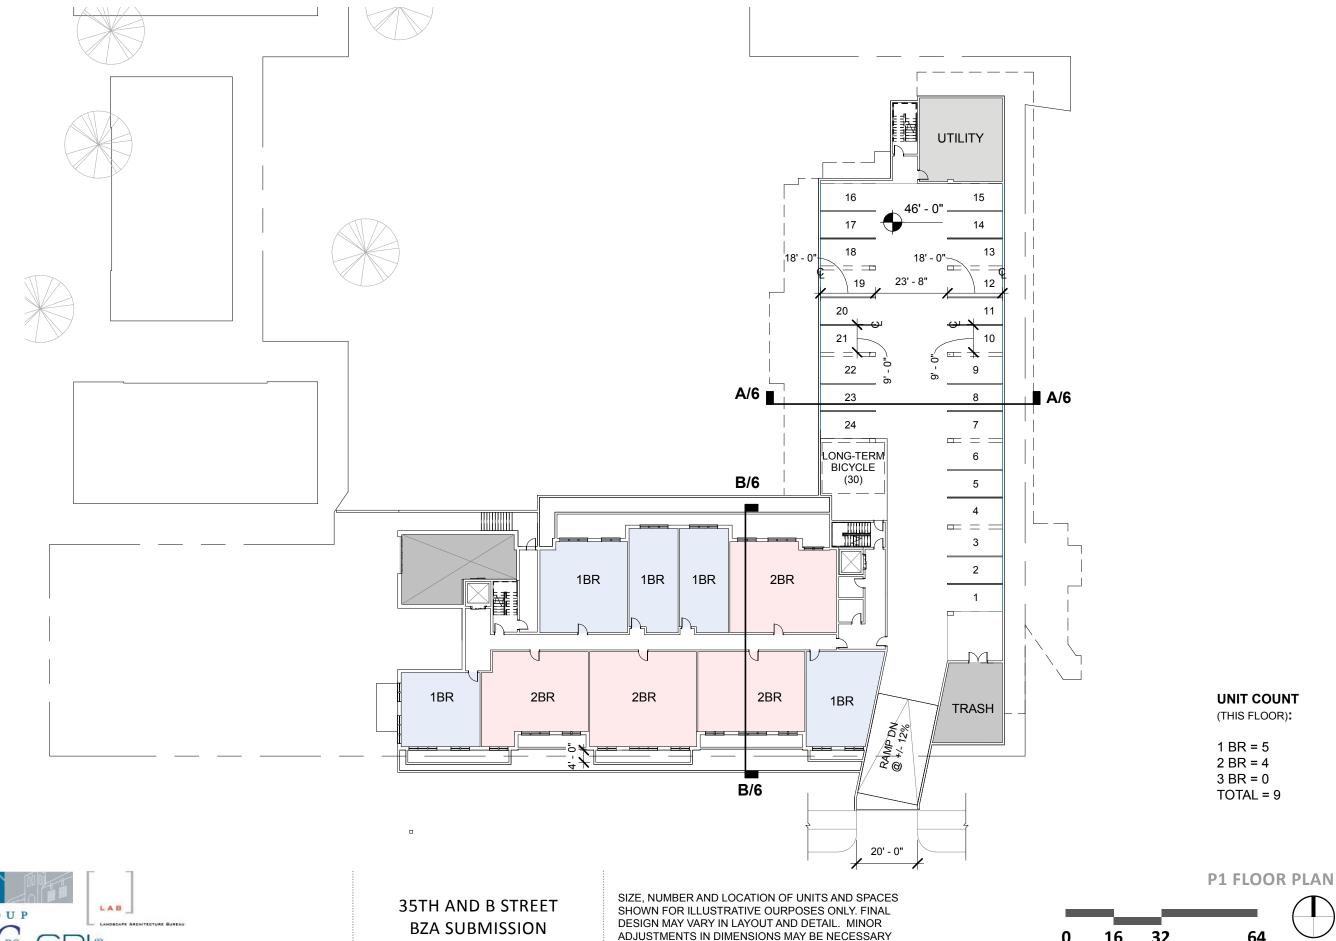

GREENSTEIN DELORME & LUCHS, P.C.

ADJUSTMENTS IN DIMENSIONS MAY BE NECESSARY FOR CONSTRUCTABILITY.

16



JOYGAS

WIENCEKASSOCIATES

ARCHITECTS
PLANNERS

WIES MENSCH CORPORATION-DC

GREENSTEIN DELORME & LUCHS, P.C.

35TH AND B STREET BZA SUBMISSION











**UNIT COUNT** 

(THIS FLOOR):

1 BR = 8 2 BR = 10

3 BR = 10

TOTAL = 21



35TH AND B STREET BZA SUBMISSION





**UNIT COUNT** 

(THIS FLOOR):

1 BR = 7 2 BR = 10

3 BR = 10

TOTAL = 19



35TH AND B STREET BZA SUBMISSION







**East-West Section at B Street Wing** 

North-South Section at 35th Street Wing









DESIGN SHOWN IS FOR ILLUSTRATIVE OURPOSES ONLY. FINAL DESIGN MAY VARY IN LAYOUT AND DETAIL. FINAL HEIGHT AND FLOOR ELEVATIONS MAY VARY BUT OVERALL HEIGHT SHALL NOT EXCEED 40'-0".







DESIGN SHOWN IS FOR ILLUSTRATI