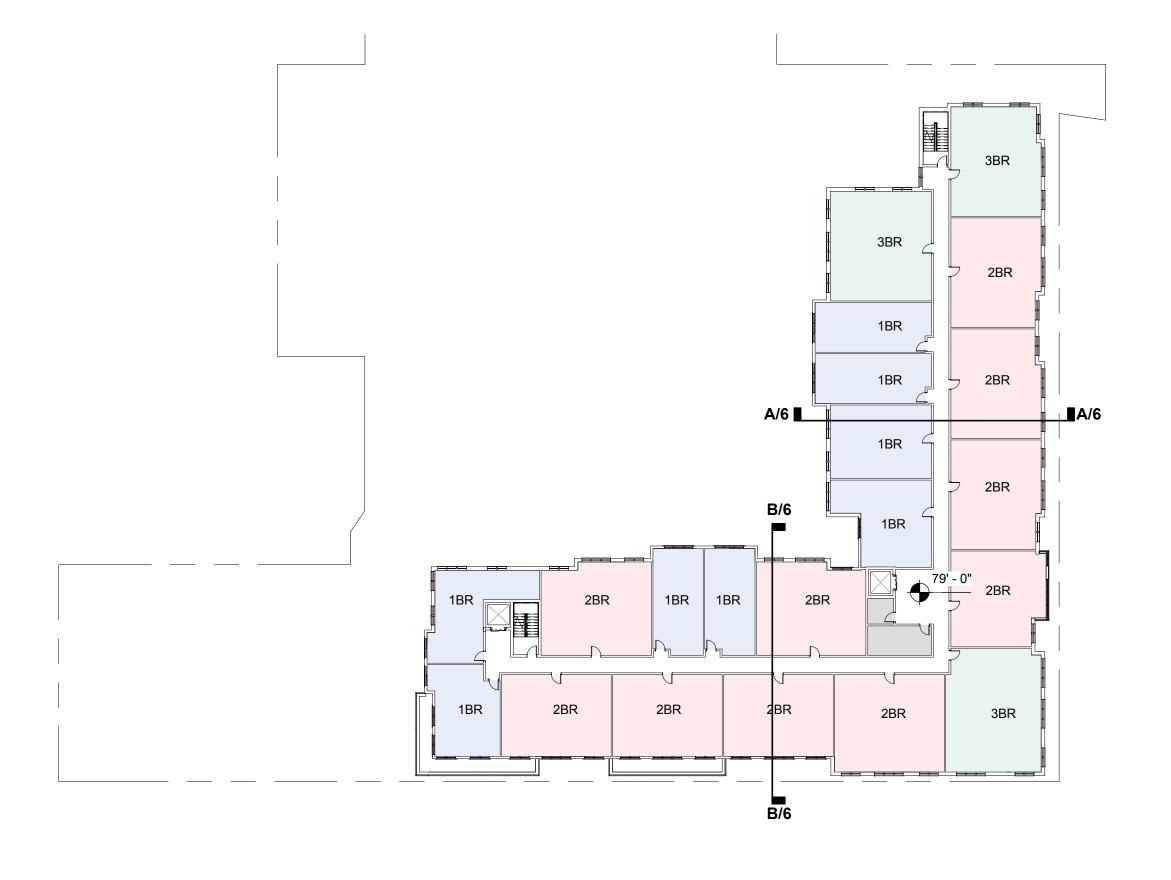

(THIS FLOOR):

1 BR = 7 2 BR = 10

3 BR = 10

TOTAL = 19

35TH AND B STREET BZA SUBMISSION

**East-West Section at B Street Wing** 

North-South Section at 35th Street Wing

DESIGN SHOWN IS FOR ILLUSTRATIVE OURPOSES ONLY. FINAL DESIGN MAY VARY IN LAYOUT AND DETAIL. FINAL HEIGHT AND FLOOR ELEVATIONS MAY VARY BUT OVERALL HEIGHT SHALL NOT EXCEED 40'-0".