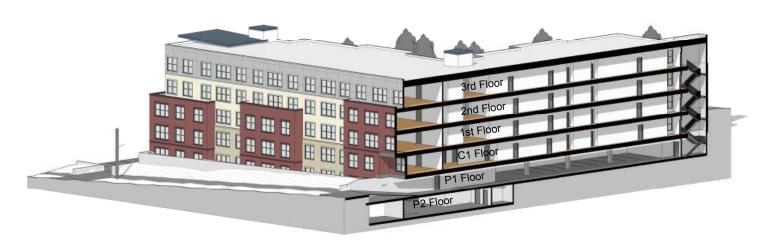

(THIS FLOOR):

1 BR = 7 2 BR = 10

3 BR = 10

TOTAL = 19

35TH AND B STREET BZA SUBMISSION

**East-West Section at B Street Wing** 

North-South Section at 35th Street Wing

DESIGN SHOWN IS FOR ILLUSTRATIVE OURPOSES ONLY. FINAL DESIGN MAY VARY IN LAYOUT AND DETAIL. FINAL HEIGHT AND FLOOR ELEVATIONS MAY VARY BUT OVERALL HEIGHT SHALL NOT EXCEED 40'-0".