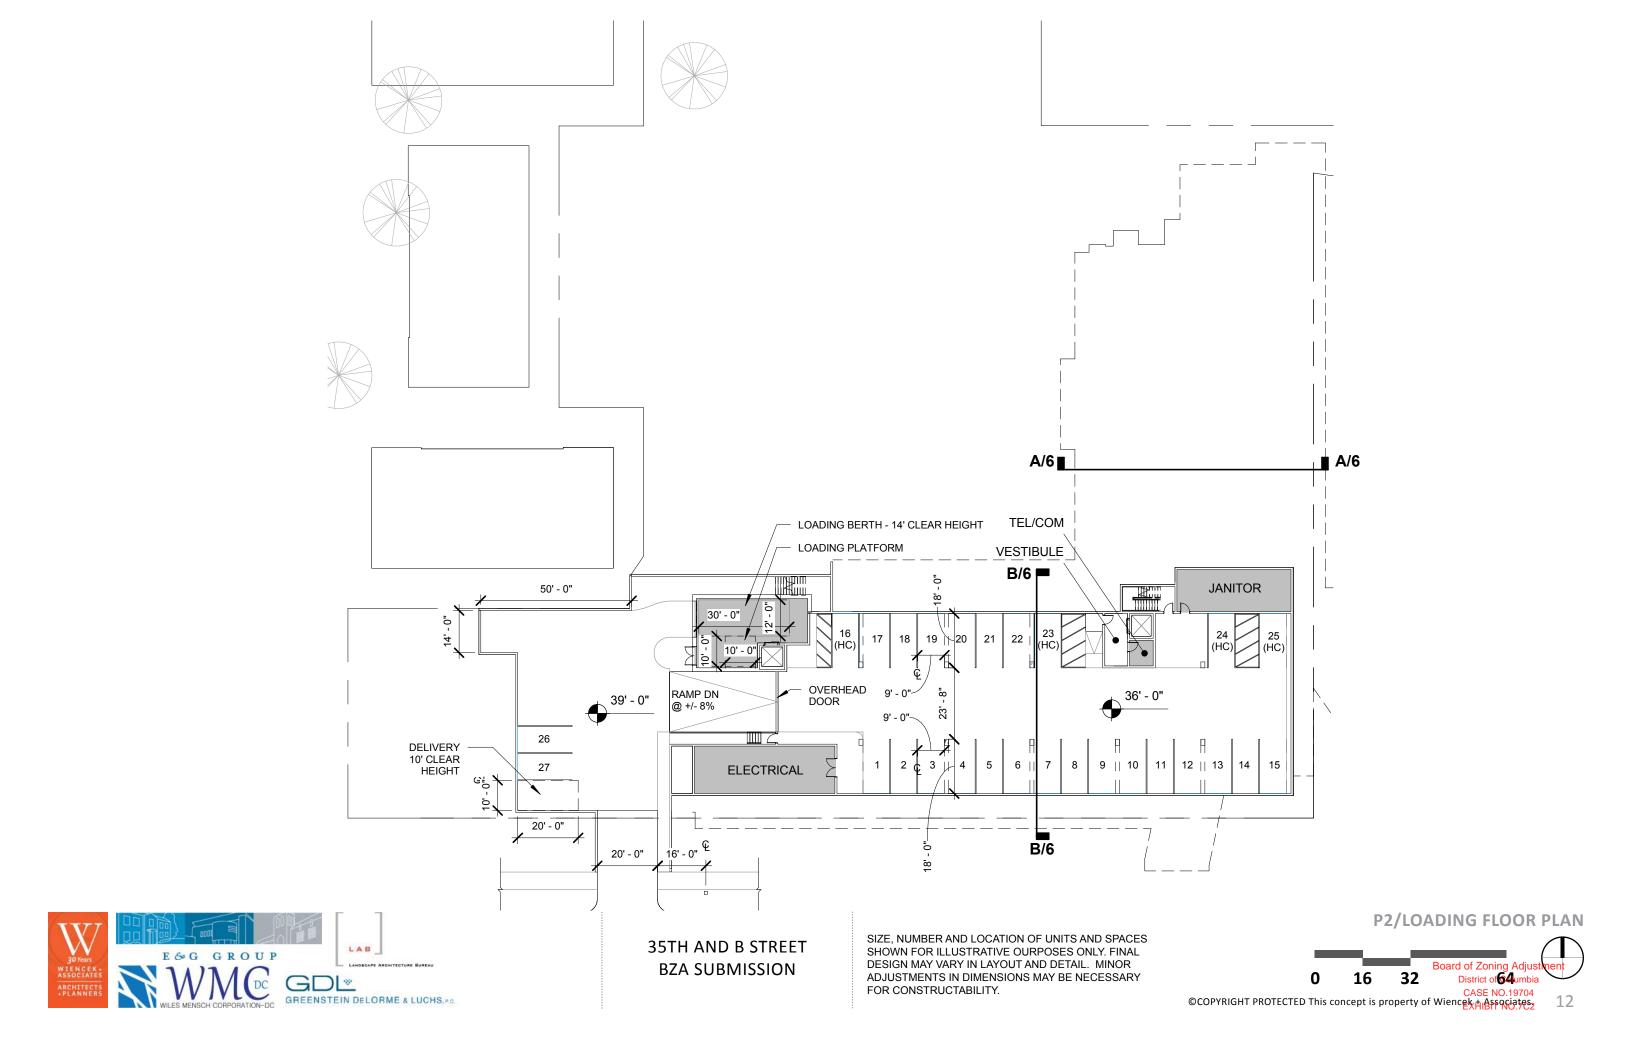

GREENSTEIN DELORME & LUCHS, P.C.

ADJUSTMENTS IN DIMENSIONS MAY BE NECESSARY FOR CONSTRUCTABILITY.

16



JOYGAS

WIENCEKASSOCIATES

ARCHITECTS
PLANNERS

WIES MENSCH CORPORATION-DC

GREENSTEIN DELORME & LUCHS, P.C.

35TH AND B STREET BZA SUBMISSION











**UNIT COUNT** 

(THIS FLOOR):

1 BR = 8 2 BR = 10

3 BR = 10

TOTAL = 21



35TH AND B STREET BZA SUBMISSION





**UNIT COUNT** 

(THIS FLOOR):

1 BR = 7 2 BR = 10

3 BR = 10

TOTAL = 19



35TH AND B STREET BZA SUBMISSION







**East-West Section at B Street Wing** 

North-South Section at 35th Street Wing









DESIGN SHOWN IS FOR ILLUSTRATIVE OURPOSES ONLY. FINAL DESIGN MAY VARY IN LAYOUT AND DETAIL. FINAL HEIGHT AND FLOOR ELEVATIONS MAY VARY BUT OVERALL HEIGHT SHALL NOT EXCEED 40'-0".







DESIGN SHOWN IS FOR ILLUSTRA