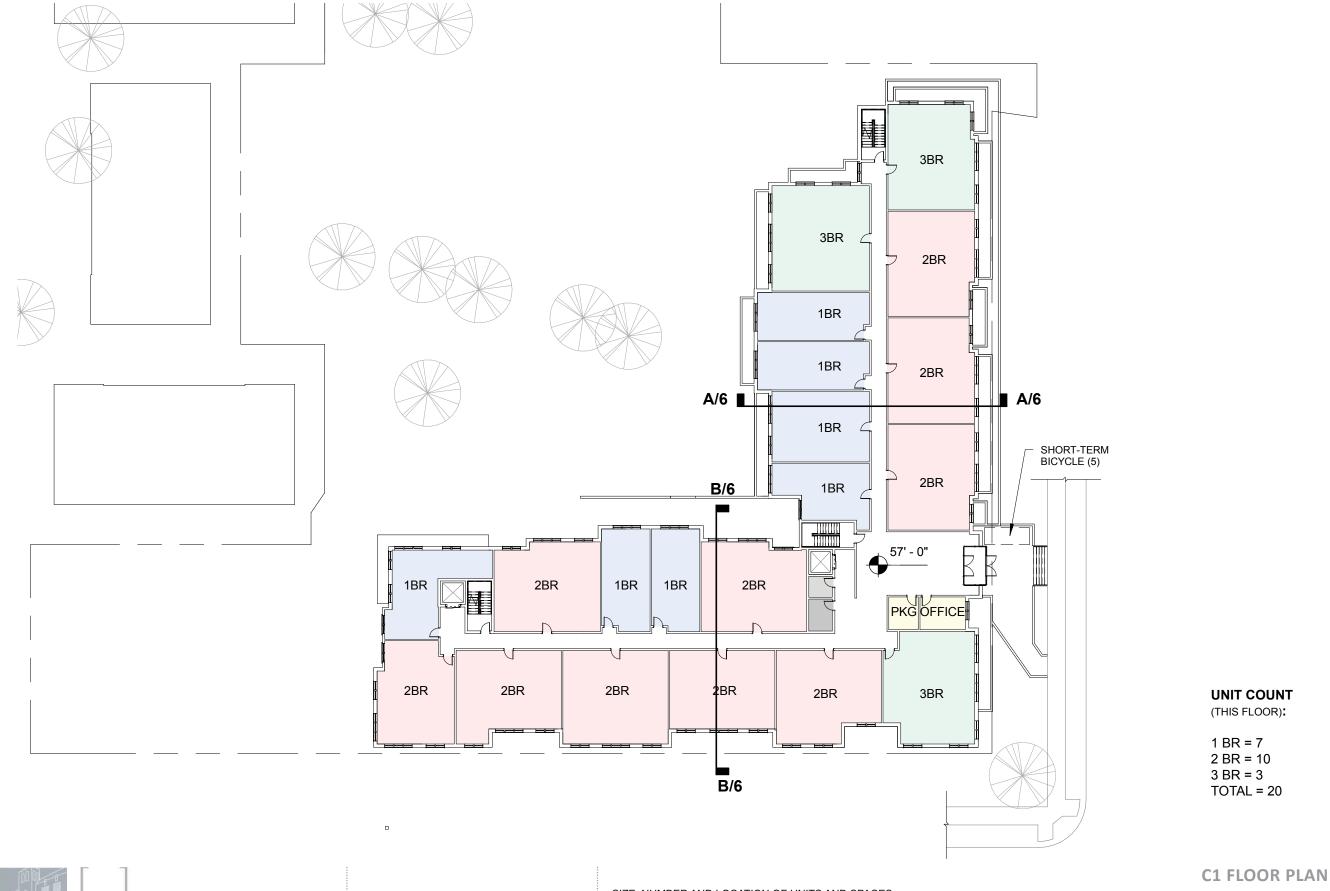

GREENSTEIN DELORME & LUCHS, P.C.

ADJUSTMENTS IN DIMENSIONS MAY BE NECESSARY FOR CONSTRUCTABILITY.

16



JOYGAS

WIENCEKASSOCIATES

ARCHITECTS
PLANNERS

WIES MENSCH CORPORATION-DC

GREENSTEIN DELORME & LUCHS, P.C.

35TH AND B STREET BZA SUBMISSION











**UNIT COUNT** 

(THIS FLOOR):

1 BR = 8 2 BR = 10

3 BR = 10

TOTAL = 21



35TH AND B STREET BZA SUBMISSION





**UNIT COUNT** 

(THIS FLOOR):

1 BR = 7 2 BR = 10

3 BR = 10

TOTAL = 19



35TH AND B STREET BZA SUBMISSION







**East-West Section at B Street Wing** 

North-South Section at 35th Street Wing









DESIGN SHOWN IS FOR ILLUSTRATIVE OURPOSES ONLY. FINAL DESIGN MAY VARY IN LAYOUT AND DETAIL. FINAL HEIGHT AND FLOOR ELEVATIONS MAY VARY BUT OVERALL HEIGHT SHALL NOT EXCEED 40'-0".







DESIGN SHOWN IS FOR ILLUSTRATIVE OURPOSES ONLY. FINAL DESIGN MAY VARY IN LAYOUT AND DETAIL. FINAL HEIGHT AND FLOOR ELEVATIONS MAY VARY B