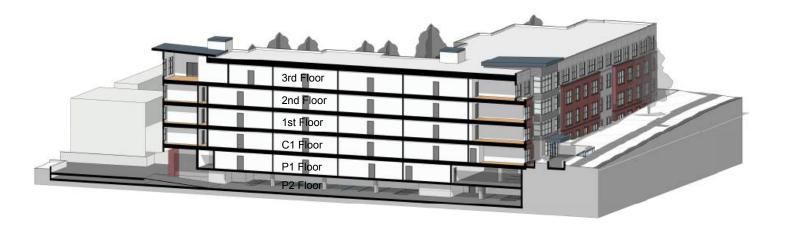

(THIS FLOOR):

1 BR = 7 2 BR = 10

3 BR = 10

TOTAL = 19

35TH AND B STREET BZA SUBMISSION

**East-West Section at B Street Wing** 

North-South Section at 35th Street Wing

DESIGN SHOWN IS FOR ILLUSTRATIVE OURPOSES ONLY. FINAL DESIGN MAY VARY IN LAYOUT AND DETAIL. FINAL HEIGHT AND FLOOR ELEVATIONS MAY VARY BUT OVERALL HEIGHT SHALL NOT EXCEED 40'-0".