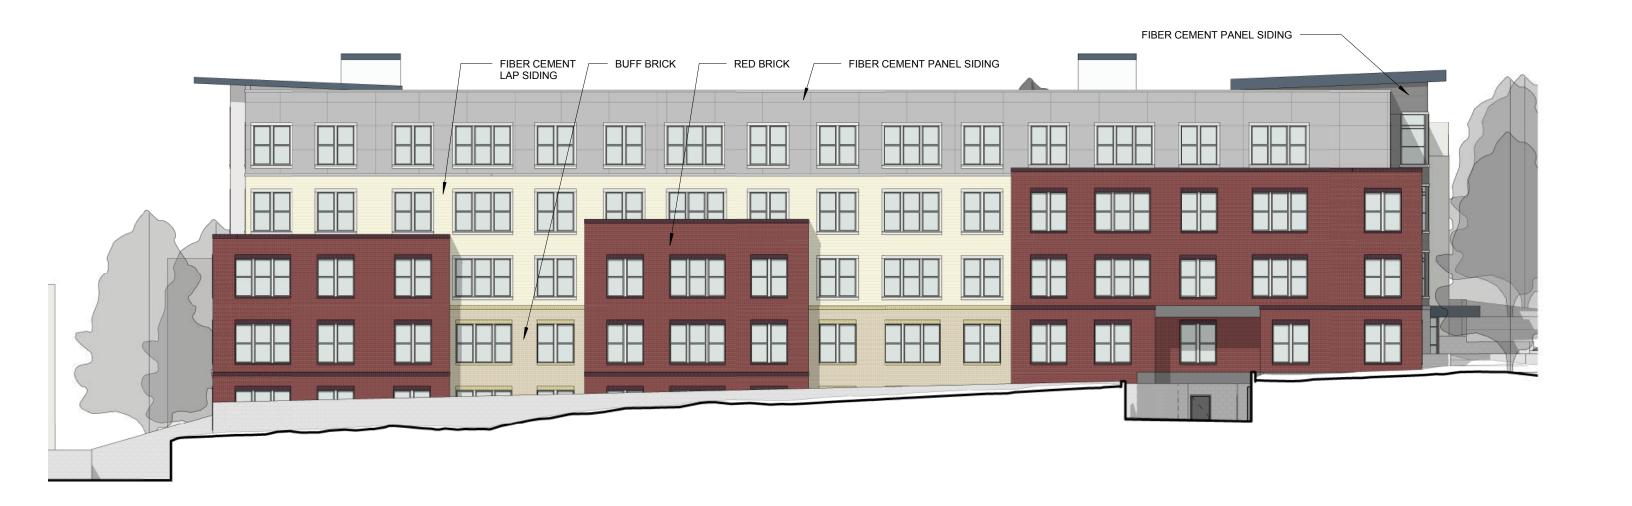

## 35TH STREET COURTYARD ELEVATION

DESIGN SHOWN IS FOR ILLUSTRATIVE OURPOSES ONLY. FINAL DESIGN MAY VARY IN LAYOUT AND DETAIL. FINAL HEIGHT AND FLOOR ELEVATIONS MAY VARY BUT OVERALL HEIGHT SHALL NOT EXCEED 40'-0".