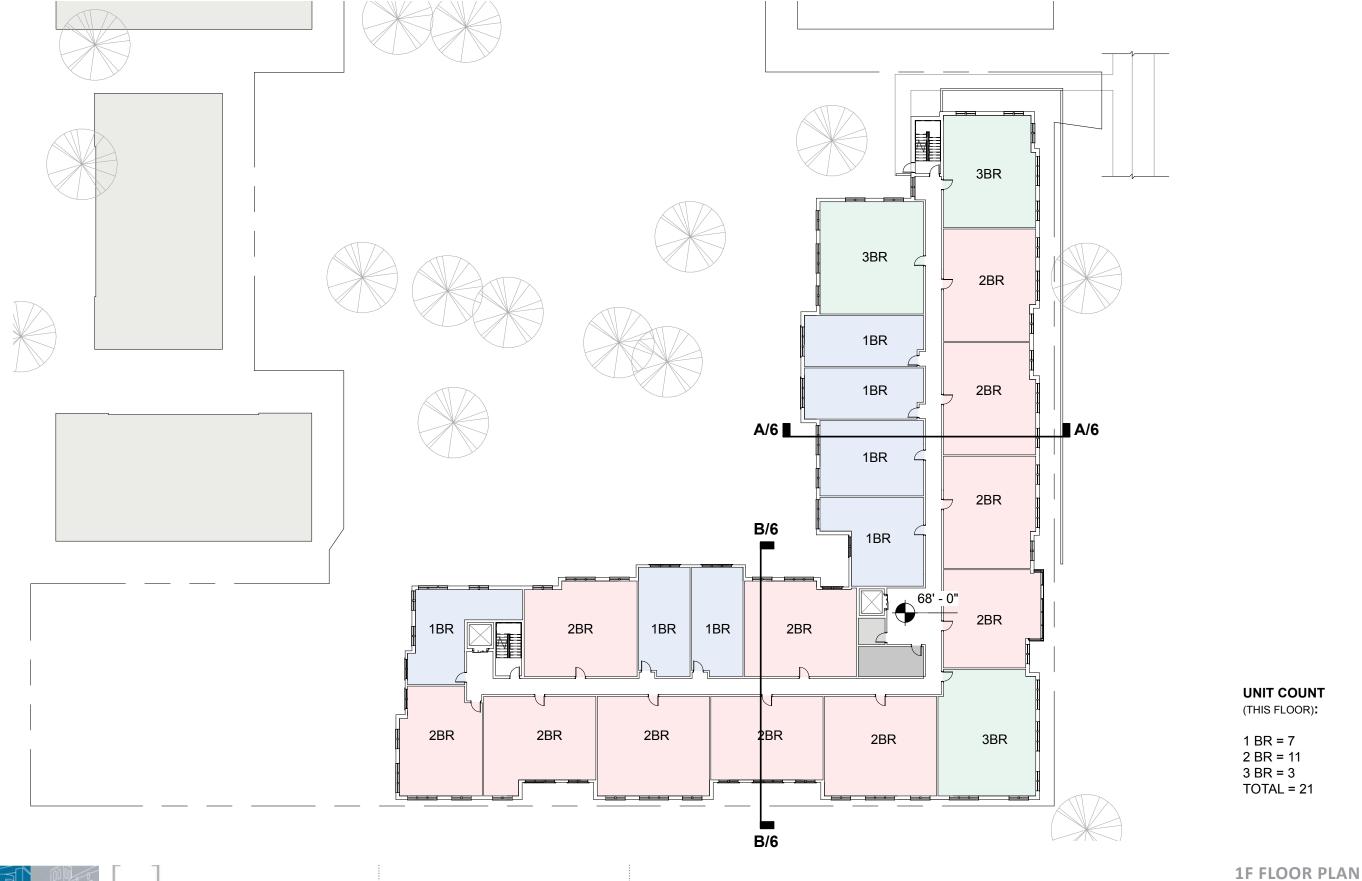

35TH AND B STREET BZA SUBMISSION

**UNIT COUNT** 

(THIS FLOOR):

1 BR = 8 2 BR = 10

3 BR = 10

TOTAL = 21

35TH AND B STREET BZA SUBMISSION

**UNIT COUNT** 