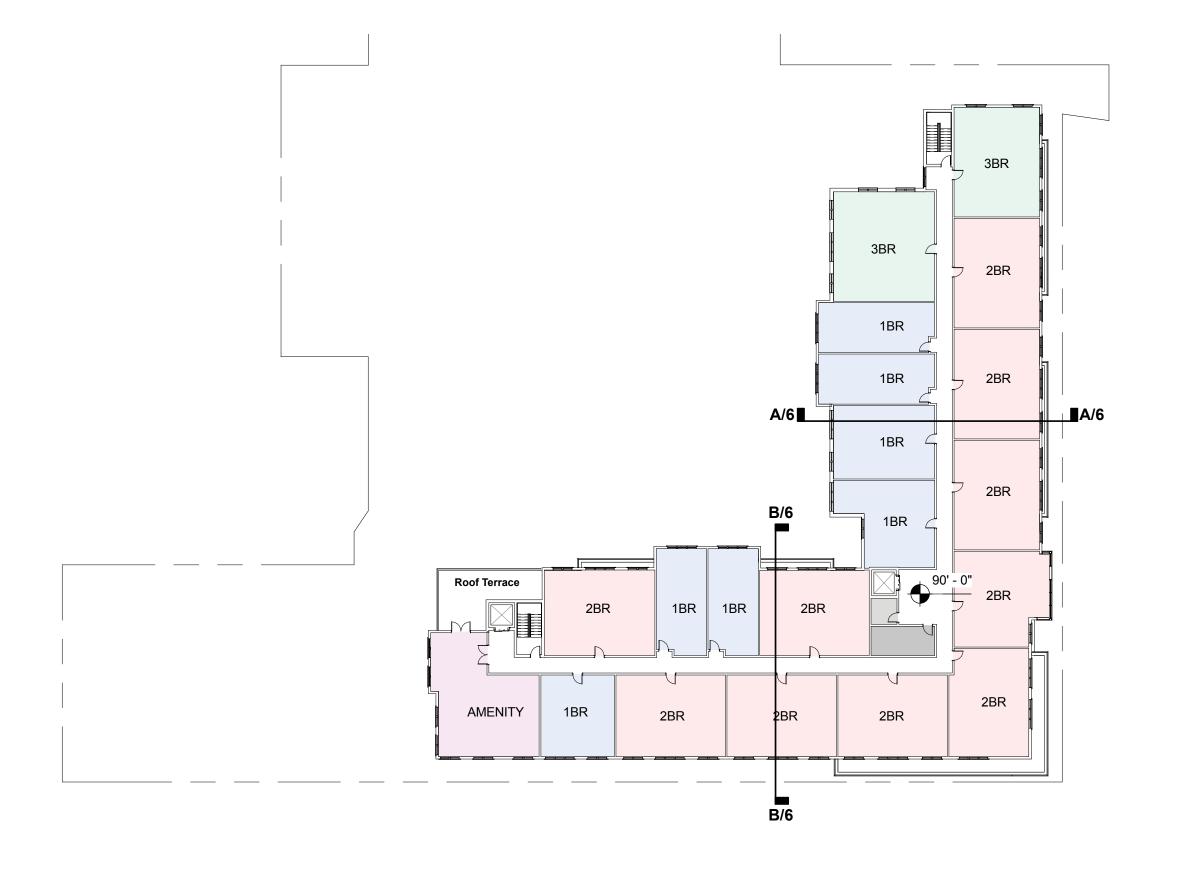

(THIS FLOOR):

1 BR = 7 2 BR = 10

3 BR = 10

TOTAL = 19

35TH AND B STREET BZA SUBMISSION

**East-West Section at B Street Wing** 

North-South Section at 35th Street Wing

DESIGN SHOWN IS FOR ILLUSTRATIVE OURPOSES ONLY. FINAL DESIGN MAY VARY IN LAYOUT AND DETAIL. FINAL HEIGHT AND FLOOR ELEVATIONS MAY VARY BUT OVERALL HEIGHT SHALL NOT EXCEED 40'-0".